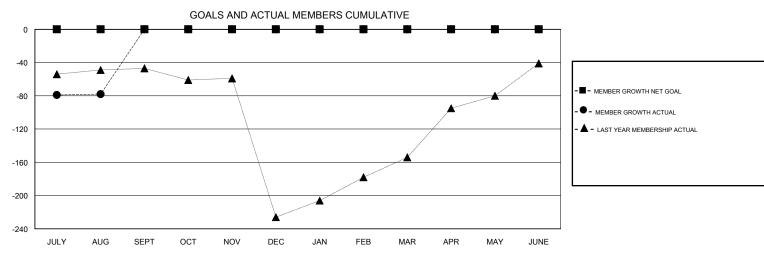

## **LOCATION PHILIPPINES**

**GMT CA** 

| Clubs                 |               |           |               | Members               |                           |                         |                                              |
|-----------------------|---------------|-----------|---------------|-----------------------|---------------------------|-------------------------|----------------------------------------------|
| RESULTS FOR 2018-2019 |               |           |               | RESULTS FOR 2018-2019 |                           |                         |                                              |
| QUARTER               | NEW CLUB GOAL | NEW CLUBS | DROPPED CLUBS | QUARTER               | MEMBER GROWTH NET<br>GOAL | MEMBER GROWTH<br>ACTUAL | DROPPED MEMBERS ACTUAL (including transfers) |
| JULY/AUG/SEPT         | 0             | 1         | 2             | JULY/AUG/SEPT         | 0                         | 63                      | 115                                          |
| OCT/NOV/DEC           | 0             | 0         | 0             | OCT/NOV/DEC           | 0                         | 0                       | 0                                            |
| JAN/FEB/MAR           | 0             | 0         | 0             | JAN/FEB/MAR           | 0                         | 0                       | 0                                            |
| APR/MAY/JUNE          | 0             | 0         | 0             | APR/MAY/JUNE          | 0                         | 0                       | 0                                            |

## GOALS AND ACTUAL NEW CLUBS CUMULATIVE

| DROPPED CLUBS: 2 |     | 6 CLUBS OF 43 ADDED 1 OR MORE<br>NEW MEMBERS | GENDER DISTRIBUTION           MALE         653 (48.01%)           FEMALE         707 (51.99%) |     |  |
|------------------|-----|----------------------------------------------|-----------------------------------------------------------------------------------------------|-----|--|
| DROPPED MEMBERS  |     |                                              | Women Percentage Fiscal Year Goal: 0%                                                         |     |  |
| DECEASED         | 2   | CLICK HERE FOR CUMULATIVE                    | TOTAL FAMILY UNIT MEMBERS                                                                     |     |  |
| CLUB CANCELLED   | 38  | MEMBERSHIP DATA                              |                                                                                               | 281 |  |
| OTHER            | 75  |                                              | FAMILY MEMBERS PAYING HALF DUES                                                               | 201 |  |
| TOTAL            | 115 |                                              |                                                                                               |     |  |