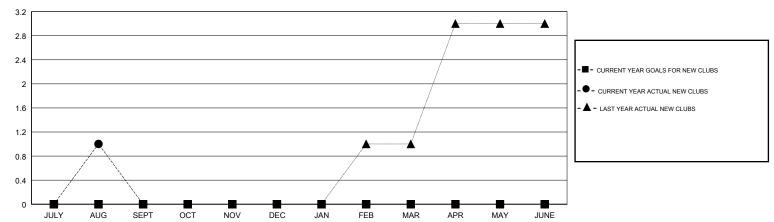

## **LOCATION PHILIPPINES**

**GMT CA** 

| Clubs                 |               |           |               | Members               |                           |                         |                                              |
|-----------------------|---------------|-----------|---------------|-----------------------|---------------------------|-------------------------|----------------------------------------------|
| RESULTS FOR 2018-2019 |               |           |               | RESULTS FOR 2018-2019 |                           |                         |                                              |
| QUARTER               | NEW CLUB GOAL | NEW CLUBS | DROPPED CLUBS | QUARTER               | MEMBER GROWTH NET<br>GOAL | MEMBER GROWTH<br>ACTUAL | DROPPED MEMBERS ACTUAL (including transfers) |
| JULY/AUG/SEPT         | 0             | 1         | 2             | JULY/AUG/SEPT         | 0                         | 63                      | 115                                          |
| OCT/NOV/DEC           | 0             | 0         | 0             | OCT/NOV/DEC           | 0                         | 0                       | 0                                            |
| JAN/FEB/MAR           | 0             | 0         | 0             | JAN/FEB/MAR           | 0                         | 0                       | 0                                            |
| APR/MAY/JUNE          | 0             | 0         | 0             | APR/MAY/JUNE          | 0                         | 0                       | 0                                            |

## GOALS AND ACTUAL NEW CLUBS CUMULATIVE

| DROPPED CLUBS: 2 |     | 6 CLUBS OF 43 ADDED 1 OR MORE<br>NEW MEMBERS | GENDER DISTRIBUTION           MALE         653 (48.01%)           FEMALE         707 (51.99%) |     |  |
|------------------|-----|----------------------------------------------|-----------------------------------------------------------------------------------------------|-----|--|
| DROPPED MEMBERS  |     |                                              | Women Percentage Fiscal Year Goal: 0%                                                         |     |  |
| DECEASED         | 2   | CLICK HERE FOR CUMULATIVE                    | TOTAL FAMILY UNIT MEMBERS                                                                     |     |  |
| CLUB CANCELLED   | 38  | MEMBERSHIP DATA                              |                                                                                               | 281 |  |
| OTHER            | 75  |                                              | FAMILY MEMBERS PAYING HALF DUES                                                               | 201 |  |
| TOTAL            | 115 |                                              |                                                                                               |     |  |